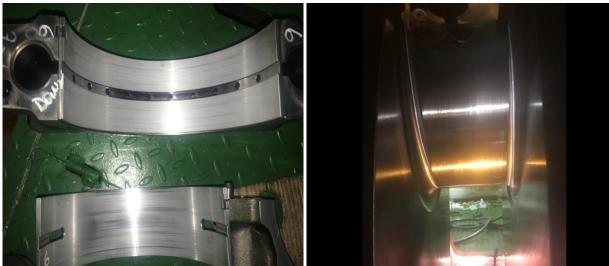

No.7 Crankpin journal & bearing condition had been reported to the vessel's Chief Engineer & to our Head Office. After receiving order to open up another 2 Crankpin bearing for inspections; team dismantled No:4 & 6 Crankpin bearing & observed same & more serious condition on these Crankpin bearings & journals.Both Crankpin journals which was inspected had been found showing circumferential scoring around the bearing /crankpin due to abrasive residues, hard particules in engine system oil .

DCS team commenced fit back No.4-5-6 cylinder pistons & mount the Crankpin bearings of No.4 & 6 units.

There is no any material & tools for Crankpin journal superpolishing & also no Crankpin bearing available.

No:7 Crank Pin and Bearing Condition

No:6 Crank Pin and Bearing Condition

No:4 Crank Pin and Bearing Condition

Service Partner of HHM-CMD, CMP (ex-ZJMD), Anqing-Daihatsu, Pielstick Qingdao / Zhoushan / HongKong / Singapore / Houston / Istanbul