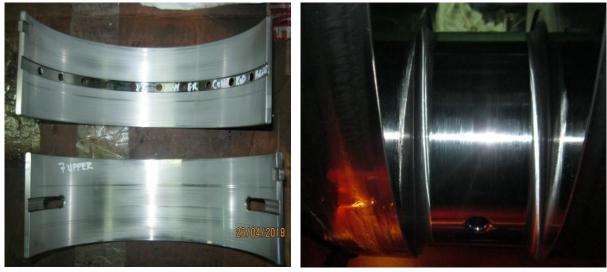

DCS teams had been dismounted No.7 Crankpin bearing & observed that No.7 Crankpin bearing & Crankpin journal is in bad condition showing circumferential scoring due to abrasive residues in lubricating oil. These type of scoring on crankpin bearing & crankpin journals shows engine worked with dirty oil for sometime to get this kind of a damage. Oil treatment on board should be immediately improved, Lube oil purifiers, fine filters should be inspected & repaired if necessary.

No.7 Crankpin journal & bearing condition had been reported to the vessel's Chief Engineer & to our Head Office. After receiving order to open up another 2 Crankpin bearing for inspections; team dismantled No:4 & 6 Crankpin bearing & observed same & more serious condition on these Crankpin bearings & journals.Both Crankpin journals which was inspected had been found showing circumferential scoring around the bearing /crankpin due to abrasive residues, hard particules in engine system oil .

No:7 Crank Pin and Bearing Condition

No:6 Crank Pin and Bearing Condition

No:4 Crank Pin and Bearing Condition

Service Partner of HHM-CMD, CMP (ex-ZJMD), Anqing-Daihatsu, Pielstick Qingdao / Zhoushan / HongKong / Singapore / Houston / Istanbul