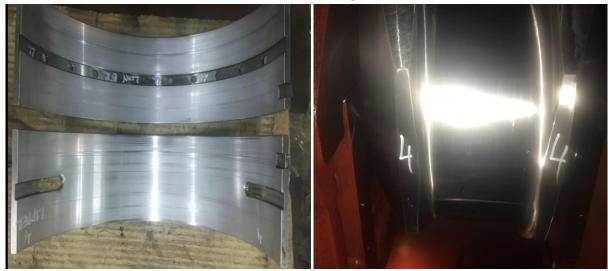

No.7 Crankpin journal & bearing condition had been reported to the vessel's Chief Engineer & to our Head Office. After receiving order to open up another 2 Crankpin bearing for inspections; team dismantled No:4 & 6 Crankpin bearing & observed same & more serious condition on these Crankpin bearings & journals.Both Crankpin journals which was inspected had been found showing circumferential scoring around the bearing /crankpin due to abrasive residues, hard particules in engine system oil .

No:7 Crank Pin and Bearing Condition

No:6 Crank Pin and Bearing Condition

No:4 Crank Pin and Bearing Condition

Service Partner of HHM-CMD, CMP (ex-ZJMD), Anqing-Daihatsu, Pielstick Qingdao / Zhoushan / HongKong / Singapore / Houston / Istanbul