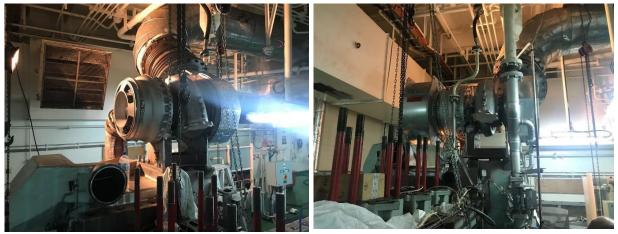

Damaged/New Turbocharger and Installation Works

After completion of No.7 Cylinder unit; teams commenced dismantling of Turbocharger & install new supplied Turbocharger on place. Pipe and other accesories fitted on turbocharger. Silencer protection kept fitted on it and before starting of A/E it should be removed from location.