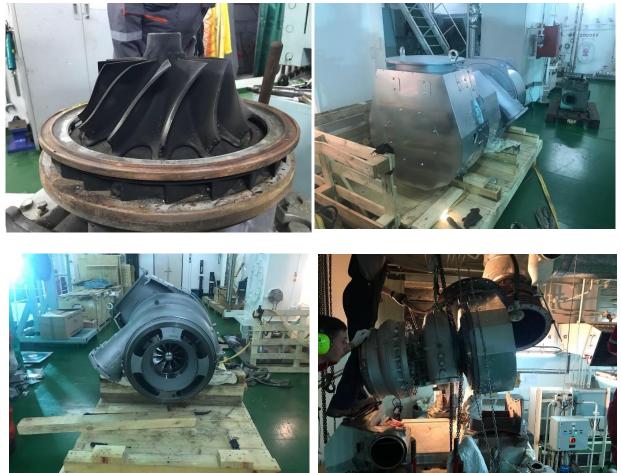

Damaged/New Turbocharger and Installation Works

After completion of No.7 Cylinder unit; teams commenced dismantling of Turbocharger & install new supplied Turbocharger on place. Pipe and other accesories fitted on turbocharger. Silencer protection kept fitted on it and before starting of A/E it should be removed from location.

# JOBS & CHECKS CARRIED OUT:

- 1) No:7 Cylinder damaged cylinder liner & piston had been dismantled. New Cylinder liner with new seal rings installed, flame ring new piston fitted with new piston rings.
- 2) No:7 Crankpin bearing dismantled & inspected & refitted. Same Crankpin bearing had been used as there is no spares available on board.
- 3) No:4, 5 and 6 Cylinder pistons dismantled, cleaned & refitted with existing piston rings. All piston ring-groove clearances found in good order.
- 4) No: 4 & 6 Cylinder Crankpin bearings had been inspected, Both units fitted with same Crankpin bearing as no spares are available.
- 5) Old turbocharger (Type: TCR-20-42087, Work No: 7035912, Mfg: Year: 2016) had been dismantled and New Turbocharger (Type TCR-20-42087, Work no: 7038033, Mfg. Year: 2016).
- 6) Both side camshaft sections and rollers checked, surfaces found in good order.