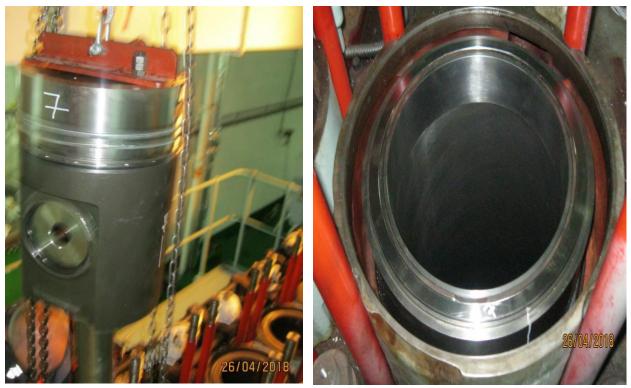

DCS Team consists of one Superintendent Engineer & one Service Technician flied to Santos / Brasil on 23rd but due to berthing delay; they were able to board the vessel on 25th of April 09:00 LT. After attending on board of vessel; incident & chronological story of aux. Engine had been discussed & commenced the assigned job. Crew already dismantled all cylinder heads of No.4 AE. DCS team commenced dismantling of No.7 cylinder unit & installed new cylinder liner, flame ring & piston with new rings.

# JOBS & CHECKS CARRIED OUT:

- 1) No:7 Cylinder damaged cylinder liner & piston had been dismantled. New Cylinder liner with new seal rings installed, flame ring new piston fitted with new piston rings.
- 2) No:7 Crankpin bearing dismantled & inspected & refitted. Same Crankpin bearing had been used as there is no spares available on board.
- 3) No:4, 5 and 6 Cylinder pistons dismantled, cleaned & refitted with existing piston rings. All piston ring-groove clearances found in good order.
- 4) No: 4 & 6 Cylinder Crankpin bearings had been inspected, Both units fitted with same Crankpin bearing as no spares are available.
- 5) Old turbocharger (Type: TCR-20-42087, Work No: 7035912, Mfg: Year: 2016) had been dismantled and New Turbocharger (Type TCR-20-42087, Work no: 7038033, Mfg. Year: 2016).
- 6) Both side camshaft sections and rollers checked, surfaces found in good order.

New piston and liner on No:7 Cylinder Unit