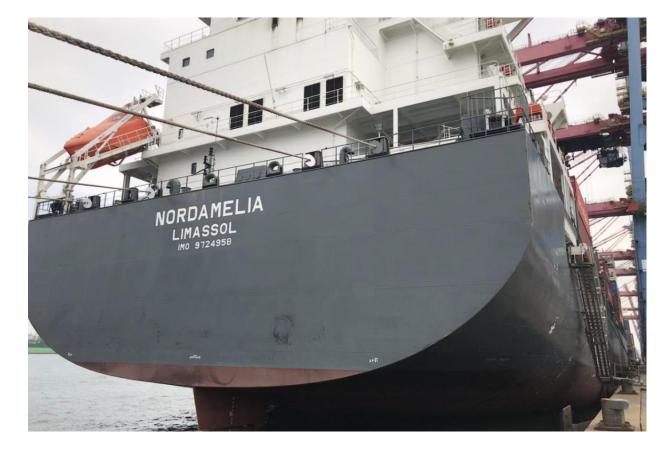

# **SERVICE REPORT**

| Vessel Name:         | NORDAMELIA                                                                                                                                                     |  |
|----------------------|----------------------------------------------------------------------------------------------------------------------------------------------------------------|--|
| IMO No:              | 9724958                                                                                                                                                        |  |
| Port of attendance:  | Santos / Brasil                                                                                                                                                |  |
| Departure of teams:  | 23.04.2018 (from Istanbul to Santos/Brasil)                                                                                                                    |  |
| Time of attendance:  | 25.04.2018 09:00 LT                                                                                                                                            |  |
| Time of departure:   | 30.04.2018 13:00 LT                                                                                                                                            |  |
| Arrival to workshop: | 01.05.2018 23:30 LT                                                                                                                                            |  |
| Job Description:     | No.4 Diesel Gen. Engine CMP-MAN 7L27/38, renewal of No.7 cylinder unit<br>damaged parts by GC spares, replacement of complete turbocharger under GC<br>No.162. |  |
| PO Number:           |                                                                                                                                                                |  |
| Our Job No:          | DCS-TR SERV-18M04-45                                                                                                                                           |  |
|                      |                                                                                                                                                                |  |

# CUSTOMER DETAILS:

| Name:           | CMP                                 |
|-----------------|-------------------------------------|
| Requested by:   | Mr.                                 |
| Vessel / Plant: | MV Nordamelia                       |
| IMO No:         | 9724958                             |
| Name of Yard:   | Guangzhou WenChong Shipyard / CHINA |