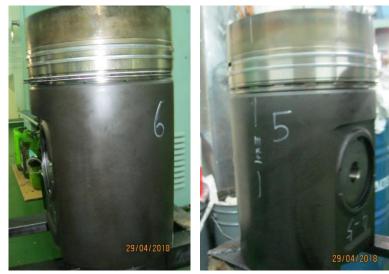

DCS team commenced fit back No.4-5-6 cylinder pistons & mount the Crankpin bearings of No.4 & 6 units.

There is no any material & tools for Crankpin journal superpolishing & also no Crankpin bearing available.

# JOBS & CHECKS CARRIED OUT:

- 1) No:7 Cylinder damaged cylinder liner & piston had been dismantled. New Cylinder liner with new seal rings installed, flame ring new piston fitted with new piston rings.
- 2) No:7 Crankpin bearing dismantled & inspected & refitted. Same Crankpin bearing had been used as there is no spares available on board.
- 3) No:4, 5 and 6 Cylinder pistons dismantled, cleaned & refitted with existing piston rings. All piston ring-groove clearances found in good order.
- 4) No: 4 & 6 Cylinder Crankpin bearings had been inspected, Both units fitted with same Crankpin bearing as no spares are available.
- 5) Old turbocharger (Type: TCR-20-42087, Work No: 7035912, Mfg: Year: 2016) had been dismantled and New Turbocharger (Type TCR-20-42087, Work no: 7038033, Mfg. Year: 2016).
- 6) Both side camshaft sections and rollers checked, surfaces found in good order.

No:6, 5 and 4 Cylinder Unit Pistons

Service Partner of HHM-CMD, CMP (ex-ZJMD), Anging-Daihatsu, Pielstick Qingdao / Zhoushan / HongKong / Singapore / Houston / Istanbul