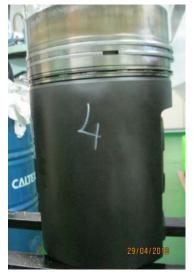

New piston and liner on No:7 Cylinder Unit

DCS Team consists of one Superintendent Engineer & one Service Technician flied to Santos / Brasil on 23rd but due to berthing delay; they were able to board the vessel on 25th of April 09:00 LT. After attending on board of vessel; incident & chronological story of aux. Engine had been discussed & commenced the assigned job. Crew already dismantled all cylinder heads of No.4 AE. DCS team commenced dismantling of No.7 cylinder unit & installed new cylinder liner, flame ring & piston with new rings.